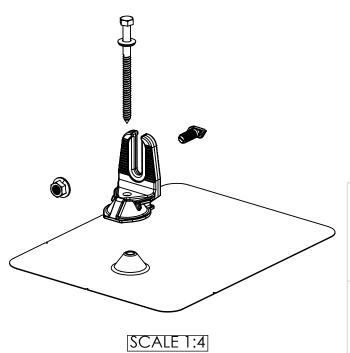

## Comments:

L Foot Mass = 0.3 lbs Lag / Captured Washer Mass = 0.1 lbs M10 Nut/Bolt Mass = 0.1 lbs Flashing = 0.7 lbs

TITLE:
Pegasus Comp Gen 2 - Open
Slot Black/Mill L-foot, Black /
Mill Flsahing, Dovetail 3/8" Tbolt