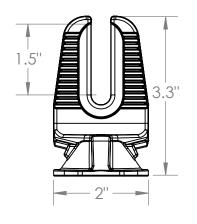

## Comments:

L Foot Mass = 0.3 lbs Lag / Captured Washer Mass = 0.1 lbs M10 Nut/Bolt Mass = 0.1 lbs Flashing = 0.7 lbs

TITLE:
Pegasus Comp Gen 2 - Open
Slot Black/Mill L-foot, Black /
Mill Flsahing, Dovetail 3/8" Tbolt