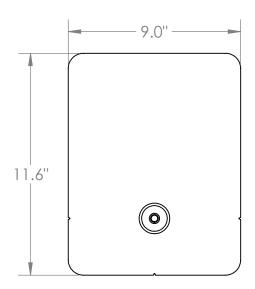

## Comments:

L Foot Mass = 0.3 lbs Lag / Captured Washer Mass = 0.1 lbs M10 Nut/Bolt Mass = 0.1 lbs Flashing = 0.7 lbs

TITLE:
Pegasus Comp Gen 2 - Open
Slot Black/Mill L-foot, Black /
Mill Flsahing, Dovetail 3/8" Tbolt