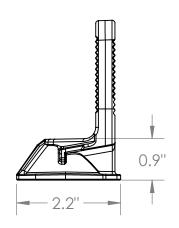

## Comments:

L Foot Mass = 0.3 lbs Lag / Captured Washer Mass = 0.1 lbs M10 Nut/Bolt Mass = 0.1 lbs Flashing = 0.7 lbs

TITLE:
Pegasus Comp Gen 2 - Open
Slot Black/Mill L-foot, Black /
Mill Flsahing, Dovetail 3/8" Tbolt